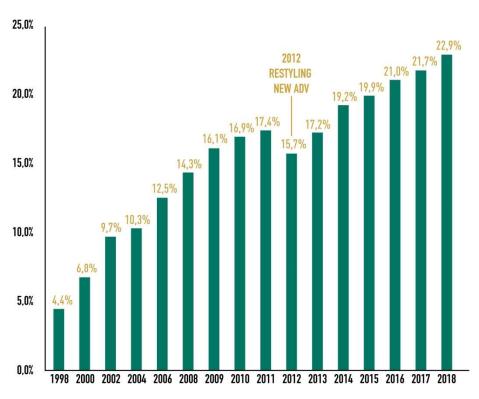

## PRORASO VALUE MARKET SHARE ITALY 1998 - 2018

Data source: IRI Data Market Turnover Oct 2018

## **VALUE MARKET SHARE ITALY 2018**

| Market           | 46.837 |
|------------------|--------|
| <b>PRORASO</b>   | 22,9   |
| GILETTE          | 20,5   |
| PREP             | 12,3   |
| NIVEA            | 11,1   |
| INTESA           | 8,5    |
| <b>PALMOLIVE</b> | 7,2    |
| NOXZEMA          | 5,3    |