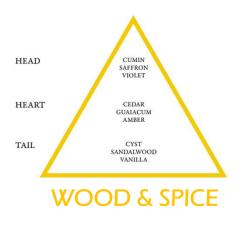

properties when reused.









## **AFTERSHAVE LOTION & AFTERSHAVE BALM**

#### **DESCRIPTION:**

**LOTION:** A daily gesture which completes the shaving ritual, conferring immediate relief on the skin. **BALM:** Shaving is an action which alters the normal physiological balance of the skin. Applying the aftershave balm will activate a physiological response and restore the conditions of the hydrolipidic film. Immediate alcohol-free relief, to complete the shaving ritual.

#### **DIRECTION FOR USE:**

After shaving, spread it on the face, massaging gently with the hands to facilitate absorption.













# BEARD CARE PRODUCT RANGE

Since 2014 we produce and sell a complete line for all the needs of beards care:

BEARD BALM
BEARD OIL
BEARD SHAMPOO
MUSTACHE WAX

## OLFACTOR Y PYRAMID









## **BEARD WASH**

### **DESCRIPTION:**

A delicate shampoo for beard, dedicated to those who love to care for their beards.

### **D**IRECTION FOR USE:

Dampen the beard with warm water and massage the detergent deep into the body of the beard. After rinsing, it will give a feeling of well being and freshness and leave a pleasant fragrance. It is advisable to use it twice a week.









## **BEARD BALM**

### **DESCRIPTION:**

Balm for the first weeks of growth of beard and moustache. It reduces that unpleasant itchy feeling, softens the beard and refreshes the skin.

#### **D**IRECTION FOR USE:

Apply a small quantity on the beard and moustache, massage accurately and deeply into the body of the beard down to the skin.









## **BEARD OIL**

### **DESCRIPTION:**

A beard oi