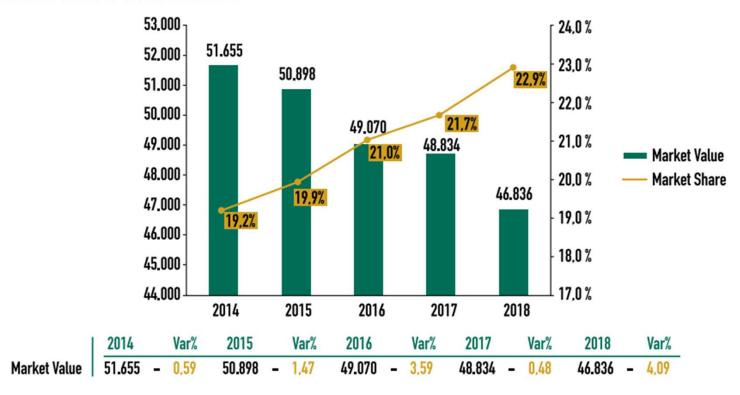

## PRORASO AND ITALIAN SHAVING MARKET PERFORMANCE

Data source: IRI Data Market Turnover Oct 2018 (€/000)

## PRORASO VALUE MARKET SHARE ITALY 1998 - 2018

Data source: IRI Data Market Turnover Oct 2018