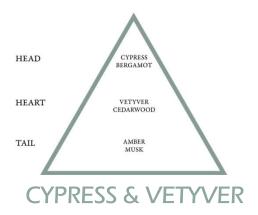

erties when reused.









## **AFTERSHAVE LOTION & AFTERSHAVE BALM**

#### **DESCRIPTION:**

**LOTION:** A daily gesture which completes the shaving ritual, conferring immediate relief on the skin. **BALM:** Shaving is an action which alters the normal physiological balance of the skin. Applying the aftershave balm will activate a physiological response and restore the conditions of the hydrolipidic film. Immediate alcohol-free relief, to complete the shaving ritual.

#### **DIRECTION FOR USE:**

After shaving, spread it on the face, massaging gently with the hands to facilitate absorption.













# BEARD CARE PRODUCT RANGE

Since 2014 we produce and sell a complete line for all the needs of beards care:

BEARD BALM
BEARD OIL
BEARD SHAMPOO
MUSTACHE WAX

## OLFACTOR Y PYRAMID









## **BEARD WASH**

### **DESCRIPTION:**

A delicate shampoo for beard, dedicated to those who love to care for their beards.

### **D**IRECTION FOR USE:

Dampen the beard with warm water and massage the detergent deep into the body of the beard. After rinsing, it will give a feeling of well being and freshness and leave a pleasant fragrance. It is advisable to use it twice a week.









## **BEARD BALM**

### **DESCRIPTION:**

Balm for the first weeks of growth of beard and moustache. It reduces that unpleasant itchy feeling, softens the beard and refreshes the skin.

#### **D**IRECTION FOR USE:

Apply a small quantity on the beard and moustache, massage accurately and deeply into the body of the beard down to the skin.









## **BEARD OIL**

### **DESCRIPTION:**

A beard oil de