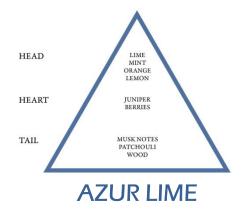

operties when reused.









## **AFTERSHAVE LOTION & AFTERSHAVE BALM**

#### **DESCRIPTION:**

**LOTION:** A daily gesture which completes the shaving ritual, conferring immediate relief on the skin. **BALM:** Shaving is an action which alters the normal physiological balance of the skin. Applying the aftershave balm will activate a physiological response and restore the conditions of the hydrolipidic film. Immediate alcohol-free relief, to complete the shaving ritual.

#### **DIRECTION FOR USE:**

After shaving, spread it on the face, massaging gently with the hands to facilitate absorption.













# BEARD CARE PRODUCT RANGE

Since 2014 we produce and sell a complete line for all the needs of beards care:

BEARD BALM
BEARD OIL
BEARD SHAMPOO
MUSTACHE WAX

## OLFACTOR Y PYRAMID









## **BEARD WASH**

### **DESCRIPTION:**

A delicate shampoo for beard, dedicated to those who love to care for their beards.

### **D**IRECTION FOR USE:

Dampen the beard with warm water and massage the detergent deep into the body of the beard. After rinsing, it will give a feeling of well being and freshness and leave a pleasant fragrance. It is advisable to use it twice a week.









## **BEARD BALM**

### **DESCRIPTION:**

Balm for the first weeks of growth of beard and moustache. It reduces that unpleasant itchy feeling, softens the beard and refreshes the skin.

#### **D**IRECTION FOR USE:

Apply a small quantity on the beard and moustache, massage accurately and deeply into the body of the beard down to the skin.









## **BEARD OIL**

### **DESCRIPTION:**

A beard oil