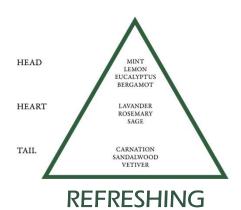

## PRORASO'S ARRAY

**REFRESHING:** with eucalyptol oil and menthol unites purifying and toning action with a pleasant refreshing and revitalising effect.

**SENSITIVE SKIN:** enriched with Oat and Green Tea Extract, softens the beard, defending the skin against aggression by the razor and preventing reddening.

## OLFACTOR Y PYRAMID